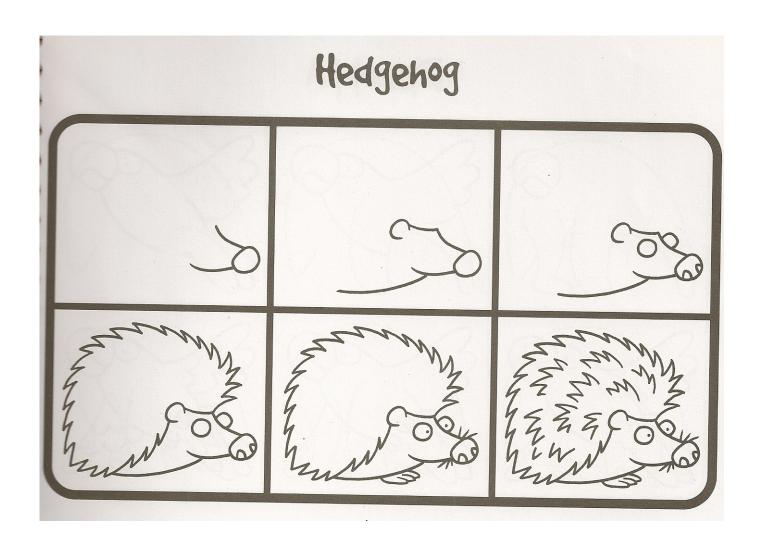

XX                                     | Z,    |
|---------------|-----|-----------------------|----------------------------------------|-------|
|               |     |                       |                                        |       |
|               | er, | \frac{\frac{1}{3}}{3} | \\\\\\\\\\\\\\\\\\\\\\\\\\\\\\\\\\\\\\ | 5)    |
|               |     |                       | ~                                      | 7 (2) |
| 7r            | Oy' | <u> </u>              |                                        | 737   |

Dags.

Name

| 8      |     | 0 |   | S) |
|--------|-----|---|---|----|
|        |     |   |   |    |
| $\leq$ | 3/7 | 3 | 7 | 65 |
|        |     |   |   |    |
|        | 4   | 2 |   | R  |
|        |     |   |   |    |

Name



Name



ig eld produktelenge







# Girl

## Tree Man



























Draw your home and what is around it.

Draw an apple, pear or a banana.

Rearrange, redesign an insect.

Draw a mysterious doorway or staircase.