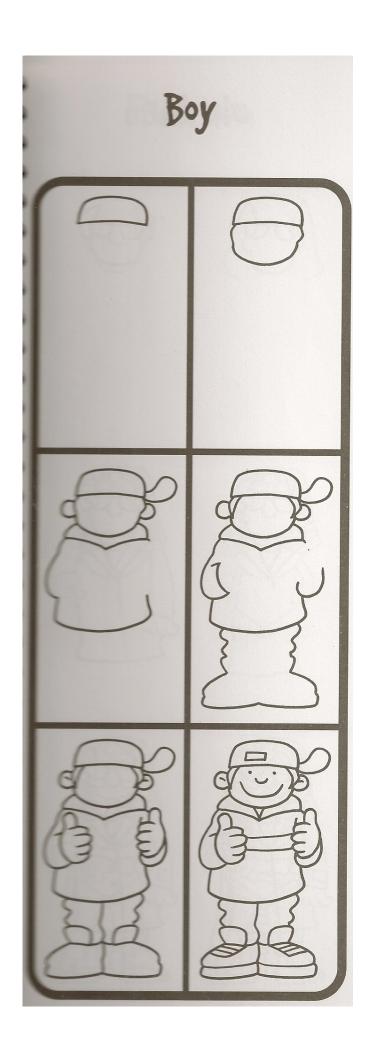

X                                     | Z,    |
|---------------|-----|-----------------------|----------------------------------------|-------|
|               |     |                       |                                        |       |
|               | er, | \frac{\frac{1}{3}}{3} | \\\\\\\\\\\\\\\\\\\\\\\\\\\\\\\\\\\\\\ | 5)    |
|               |     |                       | ~                                      | 7 (2) |
| 7r            | Oy' | <u> </u>              |                                        | 737   |

Dags.

Name

| 8      |     | 0 |   | S) |
|--------|-----|---|---|----|
|        |     |   |   |    |
| $\leq$ | 3/7 | 3 | 7 | 65 |
|        |     |   |   |    |
|        | 4   | 2 |   | R  |
|        |     |   |   |    |

Name



Name



ig eld produktelenge







# Girl

## Tree Man



























Draw your home and what is around it.

Draw an apple, pear or a banana.

Rearrange, redesign an insect.

Draw a mysterious doorway or staircase.