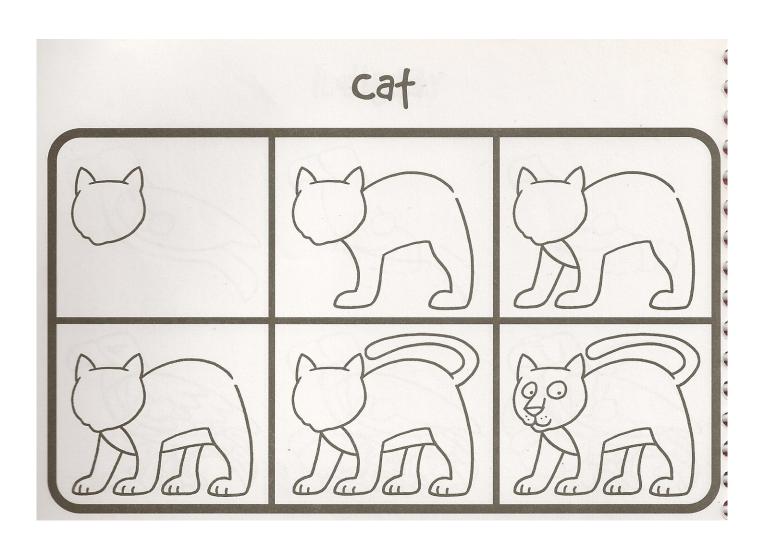

| XX                                     | Z,    |
|---------------|-----|-----------------------|----------------------------------------|-------|
|               |     |                       |                                        |       |
|               | er, | \frac{\frac{1}{3}}{3} | \\\\\\\\\\\\\\\\\\\\\\\\\\\\\\\\\\\\\\ | 5)    |
|               |     |                       | ~                                      | 7 (2) |
| 7r            | Oy' | <u> </u>              |                                        | 737   |

Dags.

Name

| 8      |     | 0 |   | S) |
|--------|-----|---|---|----|
|        |     |   |   |    |
| $\leq$ | 3/7 | 3 | 7 | 65 |
|        |     |   |   |    |
|        | 4   | 2 |   | R  |
|        |     |   |   |    |

Name



Name



ig eld produktelenge







# Girl

## Tree Man



























Draw your home and what is around it.

Draw an apple, pear or a banana.

Rearrange, redesign an insect.

Draw a mysterious doorway or staircase.