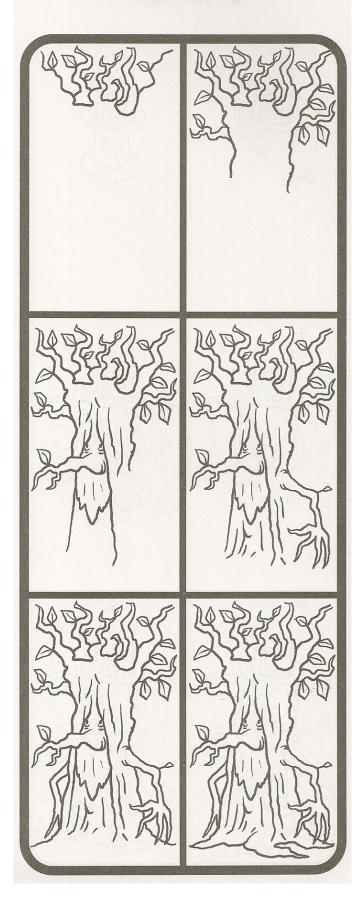

## Tree Man

Draw your home and what is around it.

Draw an apple, pear or a banana.

Rearrange, redesign an insect.

Draw a mysterious doorway or staircase.